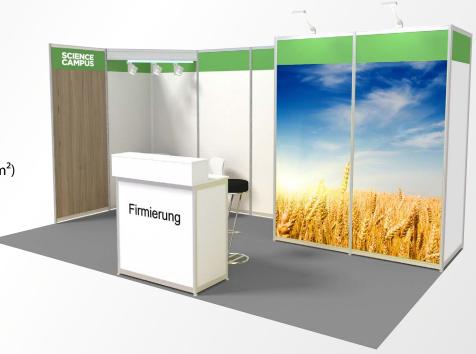

# **Campus Stand**

The Campus stand construction for universities and science can only be booked for placement in the Science Campus area.

#### **Basic Equipment**

- Wall elements, white / Wood decor (0,99 x 2,50 m in aluminium frame structure, cabin 2 m<sup>2</sup>)
- Carpeting (grey), other colors on request
- Furniture:

1 information counter, white, incl. company name (max. 20 letters) 1 bar stool, black leather seat, chrome frame, 1 table, white, 2 chairs

Lighting:

1 spotlight per 3 m<sup>2</sup> stand area